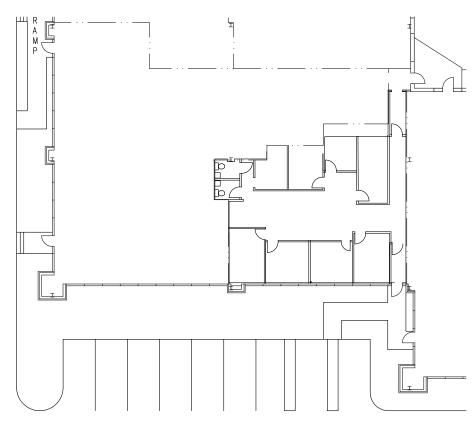

## 2,000 SF Available to Lease

- 100% Office
- Separate utilities, mechanical systems and rest rooms for tenants exclusive use
- No interior common areas and minimal loss factor