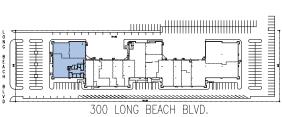

## 2,000 SF Available to Lease

- 100% Office
- Separate utilities, mechanical systems and rest rooms for tenants exclusive use
- No interior common areas and minimal loss factor

## 300 LONG BEACH BOULEVARD, STRATFORD, CT 06615

- 55,000 SF one-story facility subdivided for multi-tenant use
- Ample parking
- City water & sewer. Fiber optics and cable services available
- 100% wet sprinkler system with alarm notification 24/7/365
- On-site management by Stratford Executive Park, Inc.
- Ownership since 1951