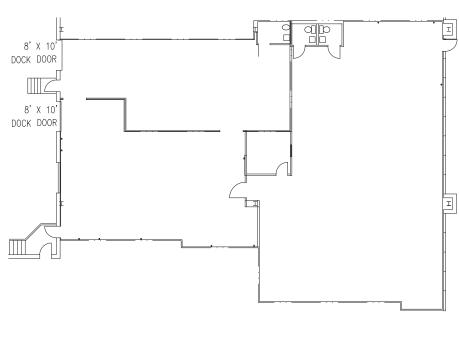

## 6,300 SF Available to Lease

- 100% Warehouse
- Two 8'x10' Dock Doors
- Separate utilities, mechanical systems and rest rooms for tenants exclusive use
- · No interior common areas and minimal loss factor