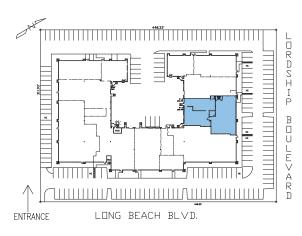

## 6,300 SF Available to Lease

- 100% Warehouse
- Two 8'x10' Dock Doors
- Separate utilities, mechanical systems and rest rooms for tenants exclusive use
- · No interior common areas and minimal loss factor

## 555 LORDSHIP BOULEVARD, STRATFORD, CT 06615

- 53,500 SF one-story facility subdivided for multi-tenant use
- Ample parking
- City water & sewer. Fiber optics and cable services available
- 100% wet sprinkler system with alarm notification 24/7/365
- On-site management by Stratford Executive Park, Inc.
- Ownership since 1951