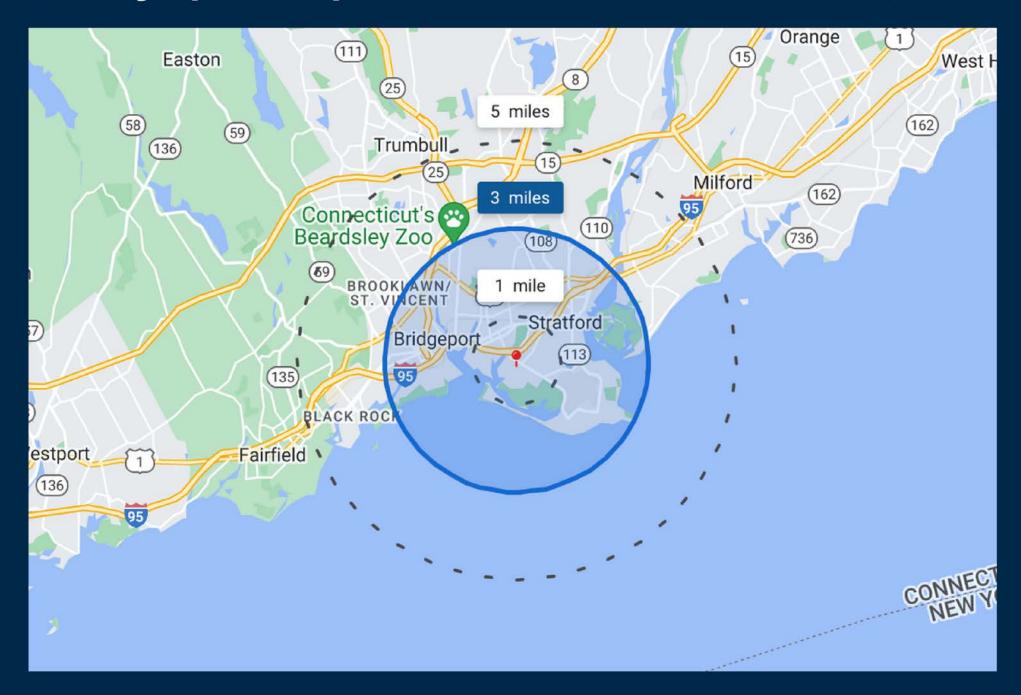

## **Demographic Map**

## **Conveniently Located**

250 Lordship Boulevard is steps from the Coastal Link Bus Stop at Lordship Boulevard and Research Drive, half a mile from I-95 (Exit 30 - Lordship Boulevard), and 1.6 miles from Sikorsky Memorial Airport. It is near the Dunkin', Raymour & Flanigan Distribution Center, and the Amazon Delivery Station.