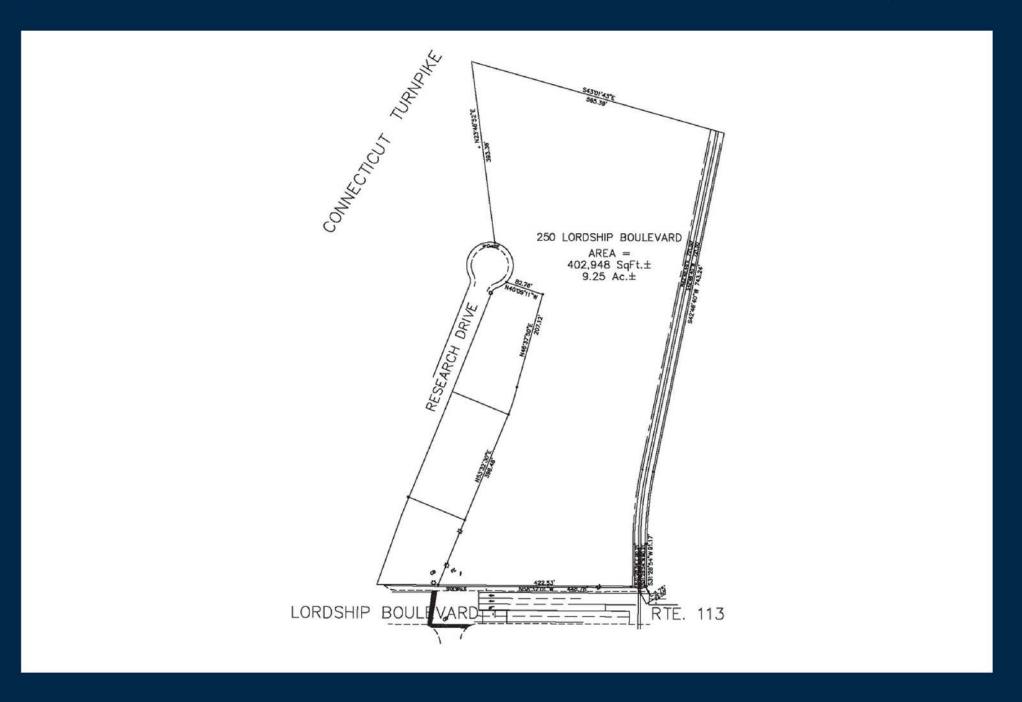

### The Site

| Land:   | 9.25 Acres                     |
|---------|--------------------------------|
| Zoning: | Light Industrial District (MA) |