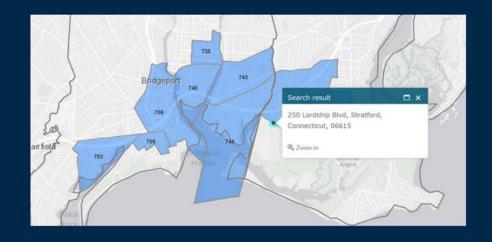

## **Designated Opportunity Zone**

250 Lordship Boulevard is in a Designated Opportunity Zone where private investments, under certain conditions, may be eligible for capital gain tax incentives. Click here for more information.