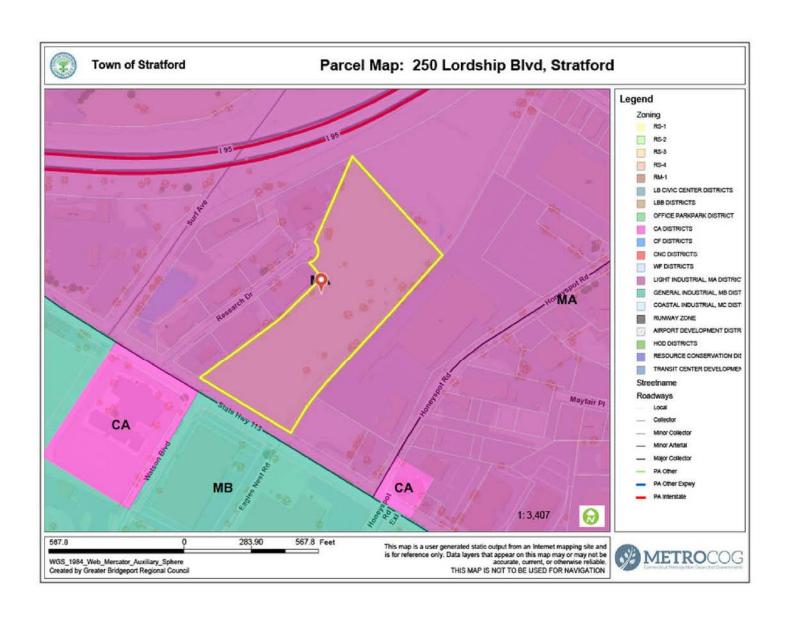

### The Site

| Land:   | 9.25 Acres                     |
|---------|--------------------------------|
| Zoning: | Light Industrial District (MA) |

## **Next Steps...**

To learn more about the zoning regulations applicable to this property, please click on the button below to view the Stratford Zoning Regulations.

The property is in a Light Industrial (MA) Zone