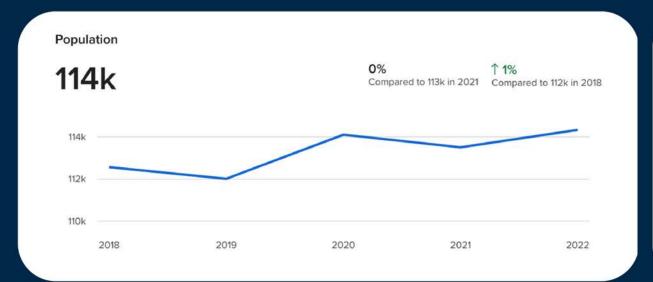

### **Utilities**

| Water/Sewer: | City/City |  |
|--------------|-----------|--|
|--------------|-----------|--|

| Demographics         | Three-Miles | Five Miles |
|----------------------|-------------|------------|
| Population:          | 114K        | 236K       |
| Median HH<br>Income: | \$47.7K     | \$62.9K    |

## Demographics - Three Miles

250 LORDSHIP BOULEVARD STRATFORD, CT 06615

**Number of Employees** 

56.5k

**Top 5 Employment Categories** 