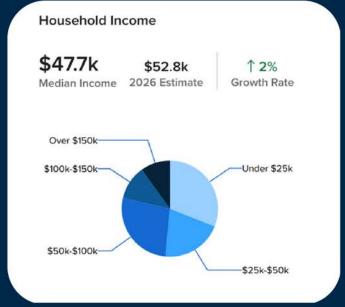

### **Utilities**

| Water/Sewer: | City/City |  |
|--------------|-----------|--|
|--------------|-----------|--|

| Demographics         | Three-Miles | Five Miles |
|----------------------|-------------|------------|
| Population:          | 114K        | 236K       |
| Median HH<br>Income: | \$47.7K     | \$62.9K    |