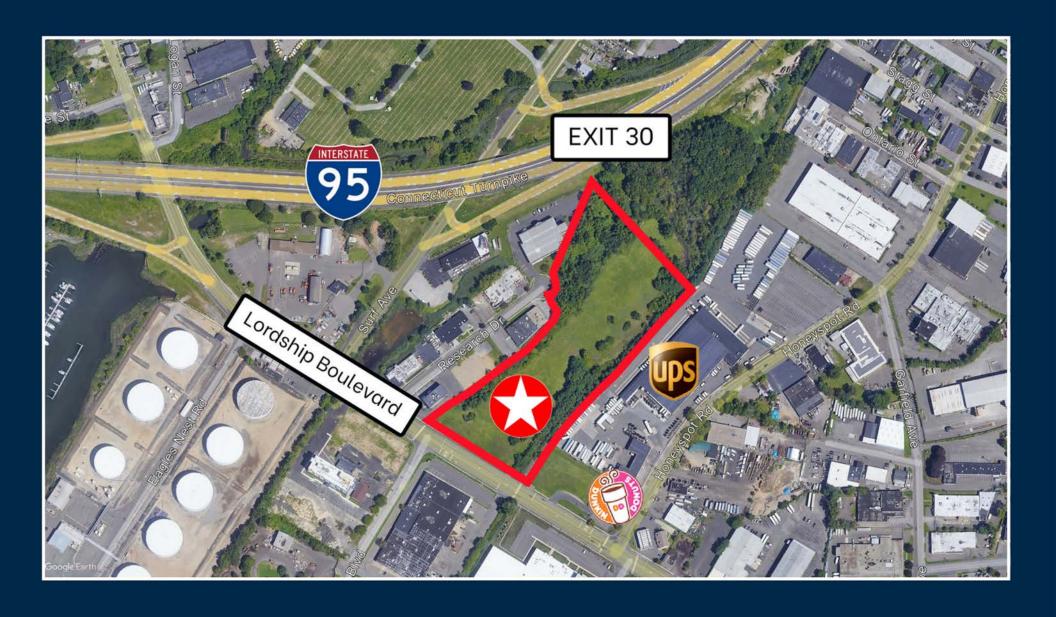

The property is in a Light Industrial District (MA) Zone, near the FedEx Ship Center, UPS, Dunkin', Raymour & Flanigan Distribution Center, and the Amazon Delivery Station.

250 Lordship Boulevard is steps from the Coastal Link Bus Stop at Lordship Boulevard and Research Drive, half a mile from I-95 (Exit 30 - Lordship Boulevard), and 1.6 miles from Sikorsky Memorial Airport.

## **Conveniently Located**

250 Lordship Boulevard is steps from the Coastal Link Bus Stop at Lordship Boulevard and Research Drive, half a mile from I-95 (Exit 30 - Lordship Boulevard), and 1.6 miles from Sikorsky Memorial Airport. It is near the Dunkin', Raymour & Flanigan Distribution Center, and the Amazon Delivery Station.