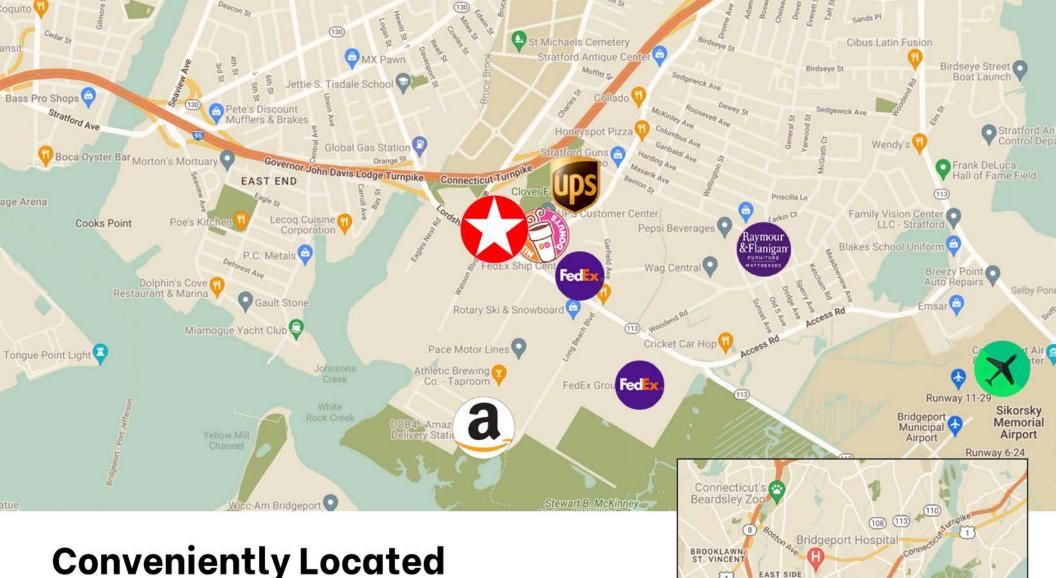

The property is in a Light Industrial District (MA) Zone, near the FedEx Ship Center, UPS, Dunkin', Raymour & Flanigan Distribution Center, and the Amazon Delivery Station.

250 Lordship Boulevard is steps from the Coastal Link Bus Stop at Lordship Boulevard and Research Drive, half a mile from I-95 (Exit 30 - Lordship Boulevard), and 1.6 miles from Sikorsky Memorial Airport.

## **Conveniently Located**

250 Lordship Boulevard is steps from the Coastal Link Bus Stop at Lordship Boulevard and Research Drive, half a mile from I-95 (Exit 30 - Lordship Boulevard), and 1.6 miles from Sikorsky Memorial Airport. It is near the Dunkin', Raymour & Flanigan Distribution Center, and the Amazon Delivery Station.